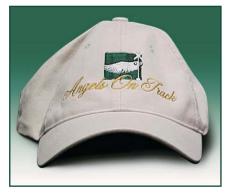

## **Angels on Track Flex-Fit Hat**

Stone in color with embroidered AOTF logo

Men's \_\_\_\_ L \_\_\_ XL \_\_\_ XXL

Women's/Children \_\_\_\_S \_\_\_\_ M

\$25.00 ea.