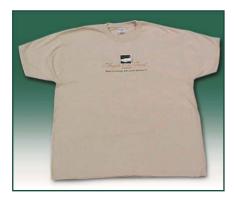

## Angels on Track Jerzees 50/50 Cotton T-Shirt Available in Stone (shown) or Khaki with AOTF logo

Stone Men's \_\_\_\_ L \_\_\_ XL \_\_\_ XXL

Stone Women's/Children \_\_\_\_\_S \_\_\_\_ M

Khaki Men's \_\_\_\_ L \_\_\_\_ XL \_\_\_\_ XXL